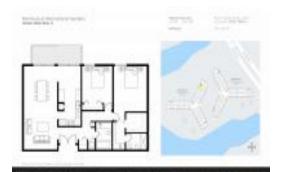

# **Unit 412 - Peninisula at International Gardens 1&2**

412 - 1300 SW 122 Ave, Tamiami, FL, Miami-Dade 33184

#### **Unit Information**

 MLS Number:
 A11517864

 Status:
 Active

 Size:
 1,170 Sq ft.

 Bedrooms:
 2

Full Bathrooms: 2

Half Bathrooms:

Parking Spaces: 2 Or More Spaces, Guest Parking