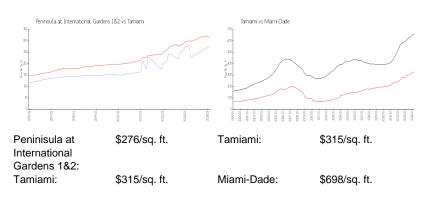

## **Market Information**

## **Inventory for Sale**

Peninisula at International Gardens 1&2 4% Tamiami 2% Miami-Dade 3%

## Avg. Time to Close Over Last 12 Months

Peninisula at International Gardens 1&2 46 days Tamiami 32 days Miami-Dade 81 days