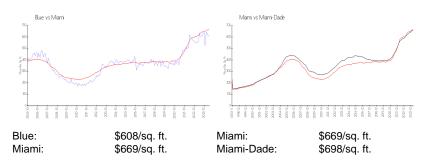

### Inventory for Sale

| Blue       | 5% |
|------------|----|
| Miami      | 4% |
| Miami-Dade | 3% |