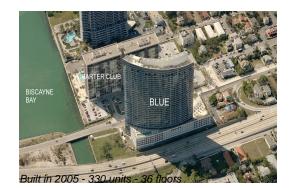

#### **Building Information**

| Number of units:                         | 330 |
|------------------------------------------|-----|
| Number of active listings for rent:      | 8   |
| Number of active listings for sale:      | 17  |
| Building inventory for sale:             | 5%  |
| Number of sales over the last 12 months: | 19  |
| Number of sales over the last 6 months:  | 9   |
| Number of sales over the last 3 months:  | 2   |

# **Building Association Information**

Blue condominium association inc (786) 279-2583