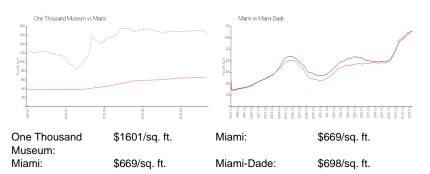

#### **Market Information**

One Thousand Museum

| Miami      | 4% |
|------------|----|
| Miami-Dade | 3% |