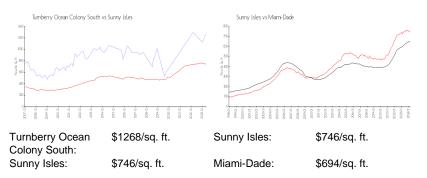

#### **Inventory for Sale**

| Turnberry Ocean Colony South | 5% |
|------------------------------|----|
| Sunny Isles                  | 5% |
| Miami-Dade                   | 3% |