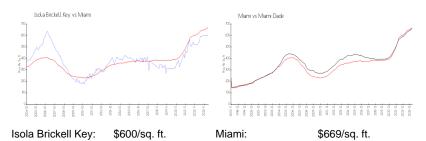

stings for rent:23Number of active listings for sale:10Building inventory for sale:3%Number of sales over the last 12 months:15Number of sales over the last 6 months:8Number of sales over the last 3 months:2



Isola Brickell Key Condo association 305-371-7007

# **Recent Sales**

| Unit # | Size        | Closing Date | Sale Price | PPSF  |
|--------|-------------|--------------|------------|-------|
| 1403   | 968 sq ft   | Apr 2024     | \$600,000  | \$620 |
| 1115   | 1,065 sq ft | Apr 2024     | \$660,000  | \$620 |
| 405    | 708 sq ft   | Feb 2024     | \$360,000  | \$508 |
| 2110   | 735 sq ft   | Jan 2024     | \$425,000  | \$578 |
| 616    | 1,065 sq ft | Dec 2023     | \$655,000  | \$615 |
| 1003   | 968 sa ft   | Dec 2023     | \$559.500  | \$578 |

#### **Market Information**



\$698/sq. ft.

# Miami: \$669/sq. ft. Miami-Dade:

# **Inventory for Sale**

| Isola Brickell Key | 3% |
|--------------------|----|
| Miami              | 4% |
| Miami-Dade         | 3% |





## Avg. Time to Close Over Last 12 Months

Isola Brickell Key 36 days Miami 84 days Miami-Dade 81 days