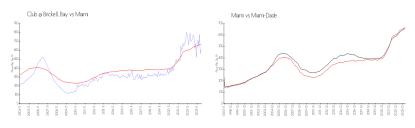

### **Market Information**

 Club @ Brickell Bay: \$613/sq. ft.
 Miami: \$669/sq. ft.
 \$669/sq. ft.

 Miami: \$669/sq. ft.
 Miami-Dade: \$698/sq. ft.