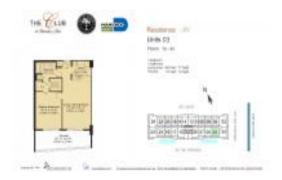

# Unit 3403 - Club @ Brickell Bay

3403 - 1200 Brickell Bay Dr, Miami, FL, Miami-Dade 33131

#### **Unit Information**

 MLS Number:
 A11518348

 Status:
 Pending

 Size:
 825 Sq ft.

 Bedrooms:
 1

Full Bathrooms:
Half Bathrooms:

Parking Spaces: Assigned Parking

 View:
 \$525,000

 List Price:
 \$525,000

 List PPSF:
 \$636

 Valuated Price:
 \$483,000

 Valuated PPSF:
 \$585

The above valuated price is a baseline figure that does not take into account any specific renovation, upgrade, split, merge, or deterioration of the unit.