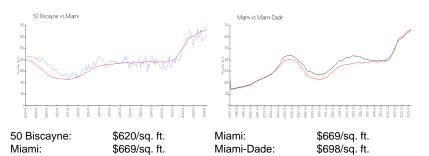

#### **Market Information**

| 50 Biscayne | 2% |
|-------------|----|
| Miami       | 4% |
| Miami-Dade  | 3% |

# Avg. Time to Close Over Last 12 Months

| 50 Biscayne | 61 days |
|-------------|---------|
| Miami       | 84 days |
| Miami-Dade  | 81 days |