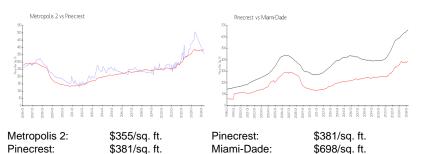

## **Inventory for Sale**

Metropolis 2 2% Pinecrest 2% Miami-Dade 3%

#### Avg. Time to Close Over Last 12 Months

Metropolis 243 daysPinecrest49 daysMiami-Dade81 days