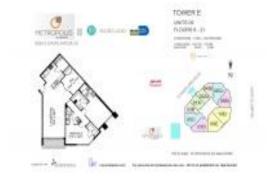

# Unit 1709 - Metropolis 2

1709 - 9065 S Dadeland Blvd, Pinecrest, FL, Miami-Dade 33156

#### **Unit Information**

 MLS Number:
 A11518414

 Status:
 Active

 Size:
 1,467 Sq ft.

 Bedrooms:
 2

Full Bathrooms: 2

Half Bathrooms:

Parking Spaces: 1 Space, Valet Parking