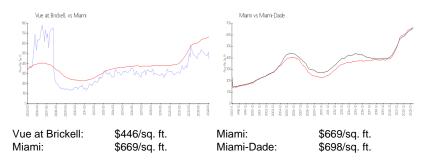

# **Inventory for Sale**

| Vue at Brickell | 2% |
|-----------------|----|
| Miami           | 4% |
| Miami-Dade      | 3% |

Vue at Brickell Miami Miami-Dade 38 days 84 days 81 days