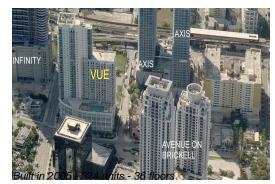

# Unit 2106 - Vue at Brickell

2106 - 1250 S Miami Av, Miami, FL, Miami-Dade 33130