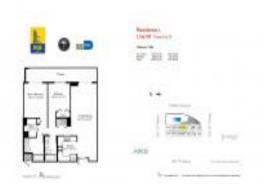

# Unit 2106 - Vue at Brickell

2106 - 1250 S Miami Av, Miami, FL, Miami-Dade 33130

# **Unit Information**

| MLS Number:<br>Status:<br>Size:<br>Bedrooms:<br>Full Bathrooms:<br>Half Bathrooms: | A11518538<br>Active<br>1,143 Sq ft.<br>2<br>2 |
|------------------------------------------------------------------------------------|-----------------------------------------------|
| Parking Spaces:<br>View:                                                           | 1 Space                                       |
| List Price:<br>List PPSF:<br>Valuated Price:<br>Valuated PPSF:                     | \$569,000<br>\$498<br>\$486,000<br>\$425      |