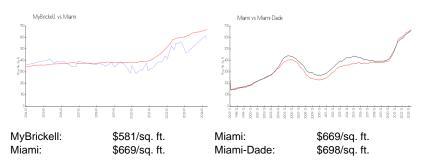

#### **Inventory for Sale**

| MyBrickell | 5% |
|------------|----|
| Miami      | 4% |
| Miami-Dade | 3% |