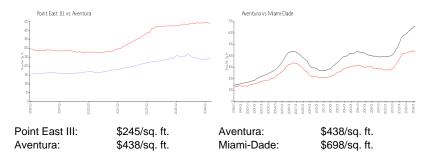

#### **Inventory for Sale**

hurdert

a to a constant

A State

har fer it

| Point East III | 2% |
|----------------|----|
| Aventura       | 4% |
| Miami-Dade     | 3% |