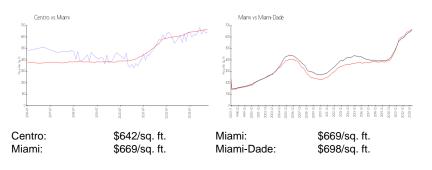

### **Market Information**

## **Inventory for Sale**

| Centro     | 8% |
|------------|----|
| Miami      | 4% |
| Miami-Dade | 3% |

## Avg. Time to Close Over Last 12 Months

| Centro     | 91 days |
|------------|---------|
| Miami      | 84 days |
| Miami-Dade | 81 days |