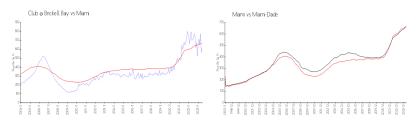

#### **Market Information**

Club @ Brickell Bay: \$613/sq. ft. Miami: \$669/sq. ft. Miami: \$669/sq. ft. Miami-Dade: \$698/sq. ft.