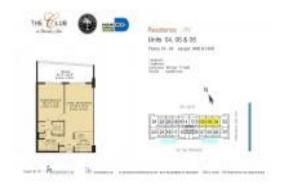

#### **Unit Information**

MLS Number: A11518722 Status: Active Size: 825 Sq ft. Bedrooms: 2

Full Bathrooms:

Half Bathrooms:

Parking Spaces: 1 Space

View:

List Price: \$680,000 List PPSF: \$824 Valuated Price: \$440,000 Valuated PPSF: \$533