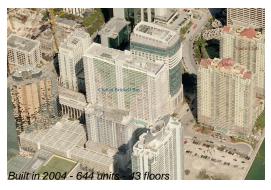

### **Building Information**

Number of units: 643 Number of active listings for rent: 36 Number of active listings for sale: 53 Building inventory for sale: 8% Number of sales over the last 12 months: Number of sales over the last 6 months: Number of sales over the last 3 months: