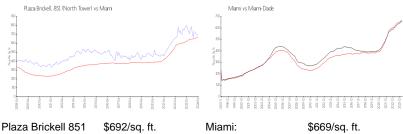

### **Market Information**

(North Tower):

Miami: \$669/sq. ft. Miami-Dade: \$698/sq. ft.