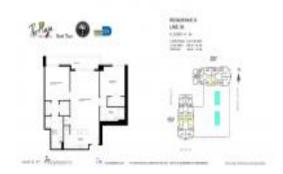

#### **Unit Information**

 MLS Number:
 A11518766

 Status:
 Active

 Size:
 986 Sq ft.

 Bedrooms:
 2

 Full Bathrooms:
 2

Half Bathrooms:

Parking Spaces: 1 Space, Assigned Parking, Valet Parking