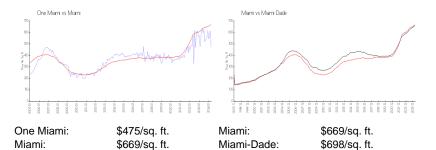

| 5%  |
| Number of sales over the last 12 months: | 32  |
| Number of sales over the last 6 months:  | 12  |
| Number of sales over the last 3 months:  | 4   |

## **Building Association Information**

One Miami Master Association (786) 425-1515

## **Recent Sales**

| Unit # | Size        | Closing Date | Sale Price | PPSF  |
|--------|-------------|--------------|------------|-------|
| 2312   | 1,416 sq ft | Apr 2024     | \$840,000  | \$593 |
| 3012   | 1,416 sq ft | Mar 2024     | \$825,000  | \$583 |
| 3114   | 1,105 sq ft | Mar 2024     | \$596,250  | \$540 |
| UPH22  | 1,169 sq ft | Mar 2024     | \$740,000  | \$633 |
| 3702   | 846 sq ft   | Jan 2024     | \$495,000  | \$585 |
| LPH-01 | 1,145 sq ft | Jan 2024     | \$696,000  | \$608 |

#### **Market Information**



#### **Inventory for Sale**

| One Miami  | 6% |
|------------|----|
| Miami      | 4% |
| Miami-Dade | 3% |



CONE MIAMI ONE MIAMI Bicayre Bay Built in 2005 - 896 units - 44 floors Markey

# Avg. Time to Close Over Last 12 Months

One Miami Miami Miami-Dade 75 days 84 days 81 days