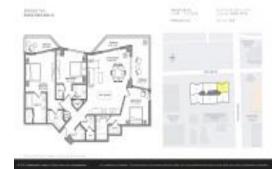

## Unit LPH03 - Brickell Ten

LPH03 - 1010 SW 2 Ave, Miami, FL, Miami-Dade 33130

#### **Unit Information**

 MLS Number:
 A11518975

 Status:
 Active

 Size:
 1,470 Sq ft.

Bedrooms: 3
Full Bathrooms: 3
Half Bathrooms: 1

Parking Spaces:

View:

 Rental Price:
 \$7,600