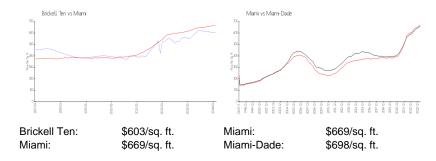

## **Inventory for Sale**

Brickell Ten 5% Miami 4% Miami-Dade 3%

### Avg. Time to Close Over Last 12 Months

Brickell Ten 134 days Miami 84 days Miami-Dade 81 days