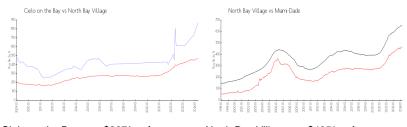

## **Market Information**

Cielo on the Bay: \$867/sq. ft. North Bay Village: \$465/sq. ft. North Bay Village: \$465/sq. ft. Miami-Dade: \$694/sq. ft.

#### **Inventory for Sale**

Cielo on the Bay 9% North Bay Village 3% Miami-Dade 3%

# Avg. Time to Close Over Last 12 Months

Cielo on the Bay 101 days
North Bay Village 87 days
Miami-Dade 81 days