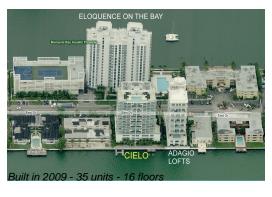

### **Building Information**

Number of units: 35
Number of active listings for rent: 2
Number of active listings for sale: 3
Building inventory for sale: 8%
Number of sales over the last 12 months: 4
Number of sales over the last 6 months: 3
Number of sales over the last 3 months: 2

#### **Building Association Information**

Cielo on the Bay Condominium Association