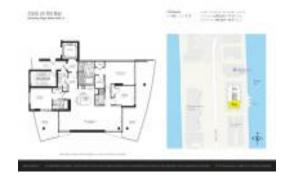

# Unit 904 - Cielo on the Bay

904 - 7935 East Dr, North Bay Village, FL, Miami-Dade 33141

#### **Unit Information**

Rental Price:

 MLS Number:
 A11518989

 Status:
 Active

 Size:
 1,840 Sq ft.

 Bedrooms:
 3

Bedrooms: 3
Full Bathrooms: 3
Half Bathrooms:

Parking Spaces: 1 Space, Assigned Parking, Guest

Parking, Parking Garage

View: Bay,Intracoastal View,Ocean View,Direct

Ocean \$6,500

 List PPSF:
 \$4

 Valuated Price:
 \$1,676,000

 Valuated PPSF:
 \$911

The above valuated price is a baseline figure that does not take into account any specific renovation, upgrade, split, merge, or deterioration of the unit.