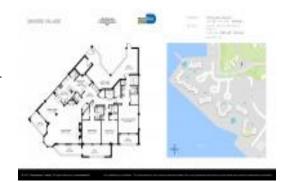

#### **Unit Information**

 MLS Number:
 A11519021

 Status:
 Active

 Size:
 3,025 Sq ft.

Bedrooms: 4
Full Bathrooms: 4
Half Bathrooms: 1

Parking Spaces: 2 Spaces, Assigned Parking, Guest Parking

View: Bay,Ocean View,Direct Ocean