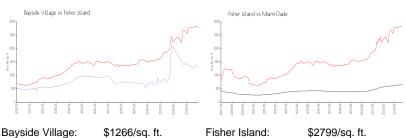

#### **Market Information**

Fisher Island: \$2799/sq. ft. Miami-Dade: \$698/sq. ft.