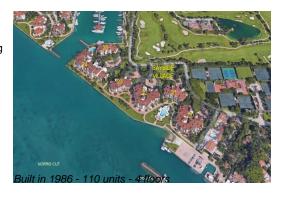

Number of units: 110
Number of active listings for rent: 0
Number of active listings for sale: 5
Building inventory for sale: 4%
Number of sales over the last 12 months: 7
Number of sales over the last 6 months: 3
Number of sales over the last 3 months: 2