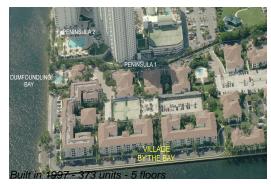

#### **Building Information**

| Number of units:                         | 373 |
|------------------------------------------|-----|
| Number of active listings for rent:      |     |
| Number of active listings for sale:      | 16  |
| Building inventory for sale:             | 4%  |
| Number of sales over the last 12 months: | 17  |
| Number of sales over the last 6 months:  | 7   |
| Number of sales over the last 3 months:  | 2   |
|                                          |     |

### **Building Association Information**

Village by The Bay Condo Association (305) 935-4472