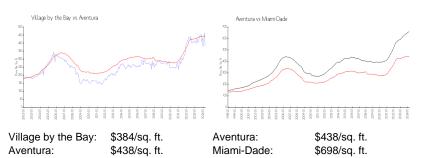

#### **Market Information**

#### **Inventory for Sale**

| Village by the Bay | 4% |
|--------------------|----|
| Aventura           | 4% |
| Miami-Dade         | 3% |