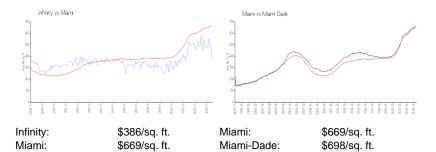

#### **Market Information**

#### **Inventory for Sale**

| Infinity   | 4% |
|------------|----|
| Miami      | 4% |
| Miami-Dade | 3% |