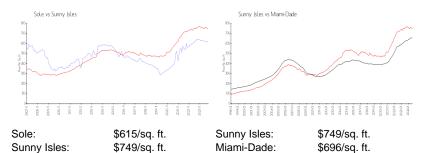

#### **Inventory for Sale**

| Sole        | 16% |
|-------------|-----|
| Sunny Isles | 6%  |
| Miami-Dade  | 4%  |

## Avg. Time to Close Over Last 12 Months

| Sole        | 170 days |
|-------------|----------|
| Sunny Isles | 116 days |
| Miami-Dade  | 85 days  |