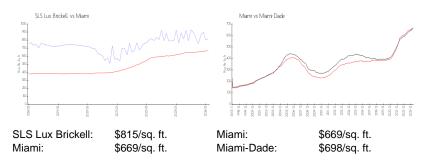

\$6,200<br>\$5<br>\$813,000<br>\$699          |

The above valuated price is a baseline figure that does not take into account any specific renovation, upgrade, split, merge, or deterioration of the unit.

#### **Building Information**

| Number of units:                         | 439 |
|------------------------------------------|-----|
| Number of active listings for rent:      | 0   |
| Number of active listings for sale:      | 46  |
| Building inventory for sale:             | 10% |
| Number of sales over the last 12 months: | 32  |
| Number of sales over the last 6 months:  | 11  |
| Number of sales over the last 3 months:  | 6   |

#### **Building Association Information**

SLS Lux Brickell Address: 805 S Miami Ave, Miami, FL 33130 Phone: +1 305-859-0202

### **Market Information**



# **Inventory for Sale**

| SLS Lux Brickell | 10% |
|------------------|-----|
| Miami            | 4%  |
| Miami-Dade       | 3%  |

# Avg. Time to Close Over Last 12 Months

| SLS Lux Brickell | 109 days |
|------------------|----------|
| Miami            | 84 days  |
| Miami-Dade       | 81 days  |







NUMBER