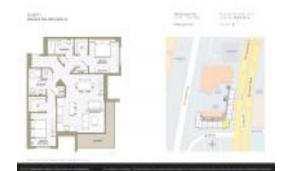

### **Unit Information**

 MLS Number:
 A11519193

 Status:
 Active

 Size:
 1,062 Sq ft.

Bedrooms: 2 Full Bathrooms: 2

Half Bathrooms:

Parking Spaces: Covered Parking

View:

 List Price:
 \$890,000

 List PPSF:
 \$838

 Valuated Price:
 \$938,000

 Valuated PPSF:
 \$883

The above valuated price is a baseline figure that does not take into account any specific renovation, upgrade, split, merge, or deterioration of the unit.