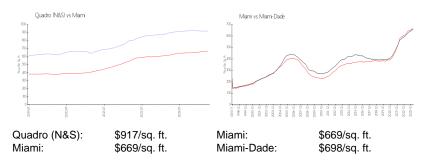

PPSF:
 \$838

 Valuated Price:
 \$938,000

 Valuated PPSF:
 \$883

The above valuated price is a baseline figure that does not take into account any specific renovation, upgrade, split, merge, or deterioration of the unit.

# **Building Information**

Number of units: 198
Number of active listings for rent: 0
Number of active listings for sale: 33
Building inventory for sale: 16%
Number of sales over the last 12 months: 2
Number of sales over the last 6 months: 0
Number of sales over the last 3 months: 0

#### **Recent Sales**

| Unit # | Size      | Closing Date | Sale Price | PPSF  |
|--------|-----------|--------------|------------|-------|
| S-1010 | 795 sq ft | Aug 2023     | \$670,000  | \$843 |
| N-709  | 640 sq ft | May 2023     | \$587,500  | \$918 |

### **Market Information**



# **Inventory for Sale**

 Quadro (N&S)
 17%

 Miami
 4%

 Miami-Dade
 3%

# Avg. Time to Close Over Last 12 Months

 Quadro (N&S)
 48 days

 Miami
 84 days

 Miami-Dade
 81 days