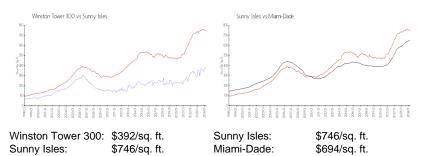

#### **Market Information**

| Winston Tower 300 | 2% |
|-------------------|----|
| Sunny Isles       | 5% |
| Miami-Dade        | 3% |

----- Anna Disamo Antonina and Antonia and