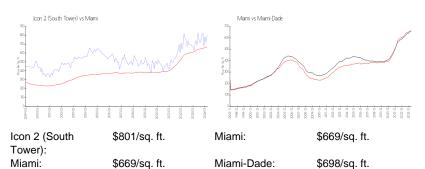

## **Market Information**

## **Inventory for Sale**

| Icon 2 (South Tower) | 6% |
|----------------------|----|
| Miami                | 4% |
| Miami-Dade           | 3% |

## Avg. Time to Close Over Last 12 Months

| Icon 2 (South Tower) | 104 days |
|----------------------|----------|
| Miami                | 84 days  |
| Miami-Dade           | 81 days  |