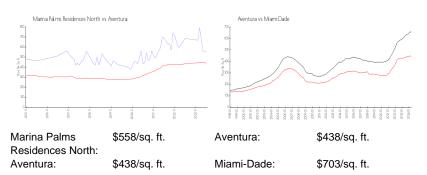

#### **Market Information**

| Marina Palms Residences North | 11% |
|-------------------------------|-----|
| Aventura                      | 5%  |

# Avg. Time to Close Over Last 12 Months

| Marina Palms Residences North | 165 days |
|-------------------------------|----------|
| Aventura                      | 89 days  |
| Miami-Dade                    | 81 days  |