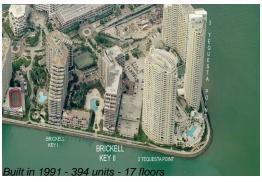

## **Building Information**

Number of units: 394
Number of active listings for rent: 15
Number of active listings for sale: 29
Building inventory for sale: 7%
Number of sales over the last 12 months: 6
Number of sales over the last 6 months: 0
Number of sales over the last 3 months: 0

## **Building Association Information**

Brickell Key two Condominium 305.381.7777