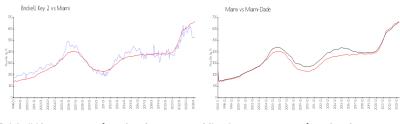

#### **Market Information**

Brickell Key 2: \$525/sq. ft. Miami: \$669/sq. ft. Miami: \$669/sq. ft. Miami-Dade: \$698/sq. ft.