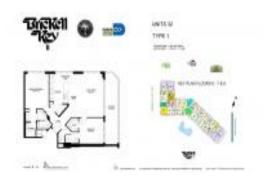

#### **Unit Information**

 MLS Number:
 A11519337

 Status:
 Active

 Size:
 1,200 Sq ft.

Bedrooms: 2 Full Bathrooms: 2 Half Bathrooms:

Parking Spaces: 2 Or More Spaces

View:

 List Price:
 \$925,000

 List PPSF:
 \$771

 Valuated Price:
 \$794,000

 Valuated PPSF:
 \$662

The above valuated price is a baseline figure that does not take into account any specific renovation, upgrade, split, merge, or deterioration of the unit.