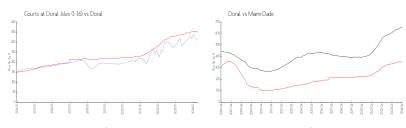

#### **Market Information**

Courts at Doral Isles \$315/sq. ft. (1-16):

Doral:

\$349/sq. ft.

Doral: \$349/sq. ft.

Miami-Dade: \$694/sq. ft.

### Avg. Time to Close Over Last 12 Months

Courts at Doral Isles (1-16) 47 days Doral 48 days