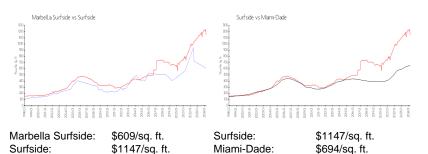

# **Market Information**

#### **Inventory for Sale**

| Marbella Surfside | 6% |
|-------------------|----|
| Surfside          | 5% |
| Miami-Dade        | 3% |
|                   |    |