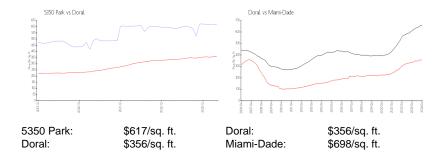

## **Inventory for Sale**

 5350 Park
 9%

 Doral
 2%

 Miami-Dade
 3%

## Avg. Time to Close Over Last 12 Months

 5350 Park
 110 days

 Doral
 47 days

 Miami-Dade
 81 days