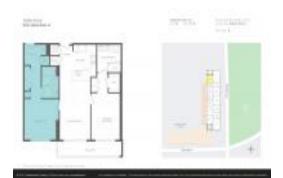

# Unit 818 - 5350 Park

818 - 5350 NW 84 Ave, Doral, FL, Miami-Dade 33166

### **Unit Information**

 MLS Number:
 A11519359

 Status:
 Pending

 Size:
 1,020 Sq ft.

Bedrooms: 2 Full Bathrooms: 2

Half Bathrooms:

Parking Spaces: 1 Space, Valet Parking

 View:
 \$590,000