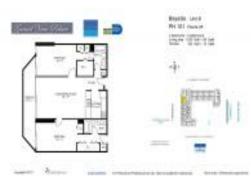

# **Unit PH101 - Grand View Palace**

PH101 - 7601 E Treasure Dr, North Bay Village, FL, Miami-Dade 33141

#### **Unit Information**

| MLS Number:<br>Status: | A11519388<br>Active      |
|------------------------|--------------------------|
| Size:                  | 1,030 Sq ft.             |
| Bedrooms:              | 2                        |
| Full Bathrooms:        | 2                        |
| Half Bathrooms:        |                          |
| Parking Spaces:        | 1 Space, Covered Parking |
| View:                  |                          |
| Rental Price:          | \$2,850                  |
| List PPSF:             | \$3                      |
| Valuated Price:        | \$392,000                |
| Valuated PPSF:         | \$381                    |