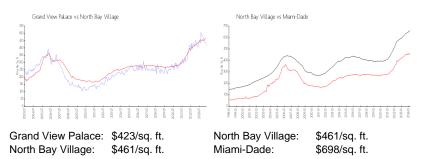

## **Market Information**

#### Inventory for Sale

| Grand View Palace | 3% |
|-------------------|----|
| North Bay Village | 3% |
| Miami-Dade        | 3% |

## Avg. Time to Close Over Last 12 Months

| Grand View Palace | 59 days |
|-------------------|---------|
| North Bay Village | 89 days |
| Miami-Dade        | 81 days |