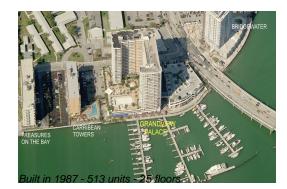

# **Unit PH101 - Grand View Palace**

PH101 - 7601 E Treasure Dr, North Bay Village, FL, Miami-Dade 33141

## **Building Information**

| Number of units:                         | 513 |
|------------------------------------------|-----|
| Number of active listings for rent:      | 9   |
| Number of active listings for sale:      | 15  |
| Building inventory for sale:             | 2%  |
| Number of sales over the last 12 months: | 15  |
| Number of sales over the last 6 months:  | 5   |
| Number of sales over the last 3 months:  | 2   |