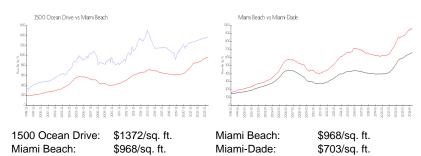

# **Market Information**

### **Inventory for Sale**

| 1500 Ocean Drive | 7% |
|------------------|----|
| Miami Beach      | 4% |
| Miami-Dade       | 3% |

## Avg. Time to Close Over Last 12 Months

| 1500 Ocean Drive | 27 days |
|------------------|---------|
| Miami Beach      | 97 days |
| Miami-Dade       | 81 days |

(100 Roser Draw

WI -- III MARKET