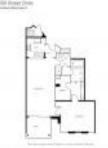

#### **Unit Information**

| MLS Number:     | A11519489                                   |
|-----------------|---------------------------------------------|
| Status:         | Active                                      |
| Size:           | 940 Sq ft.                                  |
| Bedrooms:       | 1                                           |
| Full Bathrooms: | 2                                           |
| Half Bathrooms: |                                             |
| Parking Spaces: | 1 Space,Assigned Parking,Covered<br>Parking |
| View:           |                                             |
| Rental Price:   | \$4,950                                     |
| List PPSF:      | \$5                                         |
| Valuated Price: | \$950,000                                   |
| Valuated PPSF:  | \$1,011                                     |