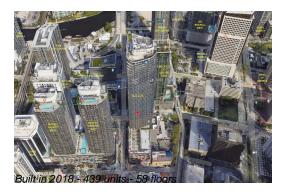

# Unit 4804 - SLS Lux Brickell

4804 - 801 S Miami Ave, Miami, FL, Miami-Dade 33130

### **Building Information**

Number of units: 439
Number of active listings for rent: 0
Number of active listings for sale: 46
Building inventory for sale: 10%
Number of sales over the last 12 months: 28
Number of sales over the last 6 months: 9
Number of sales over the last 3 months: 5