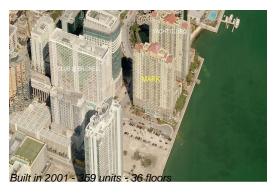

## **Building Information**

Number of units: 359
Number of active listings for rent: 16
Number of active listings for sale: 26
Building inventory for sale: 7%
Number of sales over the last 12 months: 15
Number of sales over the last 6 months: 7
Number of sales over the last 3 months: 4

### **Building Association Information**

Mark On Brickell Condominium (305) 373-0661