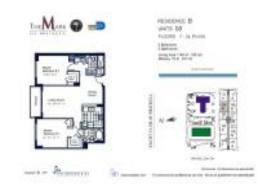

# Unit 2808 - Mark

2808 - 1155 Brickell Bay Dr, Miami, FL, Miami-Dade 33131

#### **Unit Information**

 MLS Number:
 A11519629

 Status:
 Active

 Size:
 1,140 Sq ft.

Bedrooms: 2 Full Bathrooms: 2

Half Bathrooms:

Parking Spaces: 1 Space, Assigned Parking, Valet Parking

View: Bay,Ocean View,Direct Ocean

 Rental Price:
 \$4,500

 List PPSF:
 \$4

 Valuated Price:
 \$852,000

 Valuated PPSF:
 \$747

The above valuated price is a baseline figure that does not take into account any specific renovation, upgrade, split, merge, or deterioration of the unit.