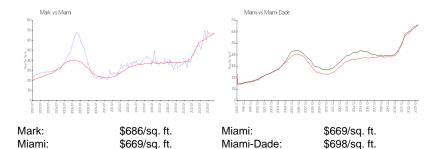

## **Market Information**

## **Inventory for Sale**

 Mark
 7%

 Miami
 4%

 Miami-Dade
 3%

## Avg. Time to Close Over Last 12 Months

Mark 79 days Miami 84 days Miami-Dade 81 days