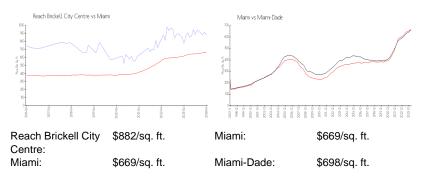

e above valuated price is a baseline figure that does not take into account any specific renovation, upgrade, split, merge, or deterioration of the unit.

#### **Building Information**

| Number of units:                         | 390 |
|------------------------------------------|-----|
| Number of active listings for rent:      | 0   |
| Number of active listings for sale:      | 26  |
| Building inventory for sale:             | 6%  |
| Number of sales over the last 12 months: | 21  |
| Number of sales over the last 6 months:  | 10  |
| Number of sales over the last 3 months:  | 5   |

# **Building Association Information**

Reach Brickell City Centre Address: 68 SE 6th St, Miami, FL 33131, Phone: +1 305-363-2708

http://www.brickellcitycentre.com/residences/reach

# Market Information



#### **Inventory for Sale**

| Reach Brickell City Centre | 7% |
|----------------------------|----|
| Miami                      | 4% |
| Miami-Dade                 | 3% |

# Avg. Time to Close Over Last 12 Months

| Reach Brickell City Centre | 123 days |
|----------------------------|----------|
| Miami                      | 84 days  |
| Miami-Dade                 | 81 days  |