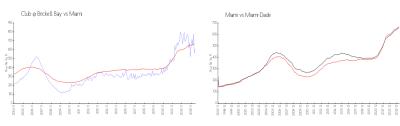

### **Market Information**

Club @ Brickell Bay: \$613/sq. ft. Miami: \$669/sq. ft. Miami: \$669/sq. ft. Miami-Dade: \$698/sq. ft.

#### **Inventory for Sale**

 Club @ Brickell Bay
 8%

 Miami
 4%

 Miami-Dade
 3%

## Avg. Time to Close Over Last 12 Months

Club @ Brickell Bay 68 days Miami 84 days Miami-Dade 81 days