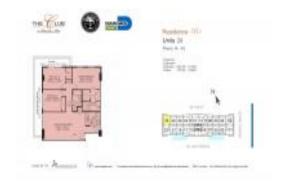

# Unit 3924 - Club @ Brickell Bay

3924 - 1200 Brickell Bay Dr, Miami, FL, Miami-Dade 33131

#### **Unit Information**

 MLS Number:
 A11519667

 Status:
 Active

 Size:
 1,232 Sq ft.

Bedrooms: 3 Full Bathrooms: 2

Half Bathrooms:

Parking Spaces: 1 Space, Assigned Parking, Covered

Parking, Deeded Parking, Valet Parking

View:

 List Price:
 \$999,999

 List PPSF:
 \$812

 Valuated Price:
 \$801,000

 Valuated PPSF:
 \$650

The above valuated price is a baseline figure that does not take into account any specific renovation, upgrade, split, merge, or deterioration of the unit.