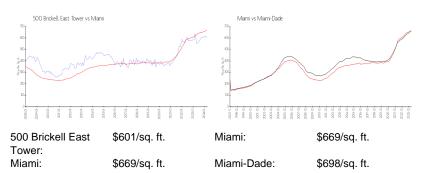

### **Inventory for Sale**

500 Brickell East Tower

42 floors

| Miami      | 4% |
|------------|----|
| Miami-Dade | 3% |