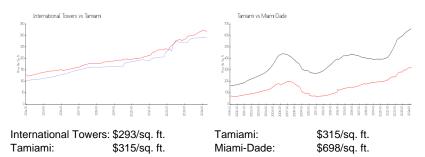

# Market Information

#### **Inventory for Sale**

| International Towers | 1% |
|----------------------|----|
| Tamiami              | 2% |
| Miami-Dade           | 3% |

## Avg. Time to Close Over Last 12 Months

| International Towers | 20 days |
|----------------------|---------|
| Tamiami              | 32 days |
| Miami-Dade           | 81 days |