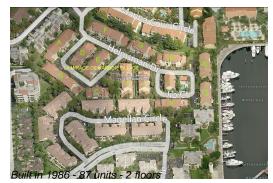

## **Building Information**

| Number of units:                         | 88 |
|------------------------------------------|----|
| Number of active listings for rent:      | 0  |
| Number of active listings for sale:      | 1  |
| Building inventory for sale:             | 1% |
| Number of sales over the last 12 months: | 3  |
| Number of sales over the last 6 months:  | 0  |
| Number of sales over the last 3 months:  | 0  |
|                                          |    |

# **Building Association Information**

LA MIRAGE OF HARBOR VILLAGE CONDOMINIUM ASSOCIATION, INC. 5445-5511 W 22 CT HIALEAH, FL 33016