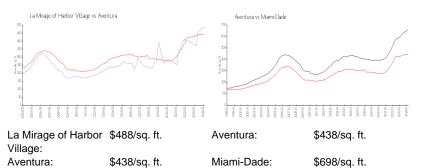

#### **Inventory for Sale**

| La Mirage of Harbor Village | 1% |
|-----------------------------|----|
| Aventura                    | 4% |
| Miami-Dade                  | 3% |

# Avg. Time to Close Over Last 12 Months

| La Mirage of Harbor Village | 43 days |
|-----------------------------|---------|
| Aventura                    | 87 days |
| Miami-Dade                  | 81 days |