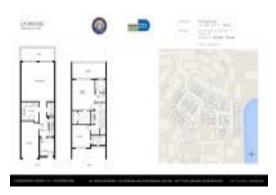

# Unit 21150 Jib Ct # J12 - La Mirage of Harbor Village

21150 Jib Ct # J12 - 21135-21195 Helmsman Dr, Aventura, FL, Miami-Dade 33180

# **Unit Information**

| MLS Number:              | A11519832        |
|--------------------------|------------------|
| Status:                  | Active           |
| Size:                    | 1,376 Sq ft.     |
| Bedrooms:                | 2                |
| Full Bathrooms:          | 2                |
| Half Bathrooms:          | 1                |
| Parking Spaces:<br>View: | 2 Or More Spaces |
| List Price:              | \$689,900        |
| List PPSF:               | \$501            |
| Valuated Price:          | \$655,000        |
| Valuated PPSF:           | \$476            |