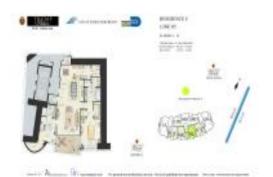

# Unit 605 - Trump Palace

605 - 18101 Collins Av, Sunny Isles, FL, Miami-Dade 33160

# **Unit Information**

| MLS Number:<br>Status:<br>Size:<br>Bedrooms:<br>Full Bathrooms:<br>Half Bathrooms: | A11519857<br>Active<br>1,348 Sq ft.<br>2<br>2  |
|------------------------------------------------------------------------------------|------------------------------------------------|
| Parking Spaces:<br>View:                                                           | Valet Parking                                  |
| List Price:<br>List PPSF:<br>Valuated Price:<br>Valuated PPSF:                     | \$1,550,000<br>\$1,150<br>\$1,189,000<br>\$882 |