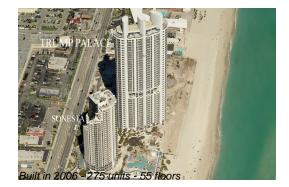

# Unit 605 - Trump Palace

605 - 18101 Collins Av, Sunny Isles, FL, Miami-Dade 33160

### **Building Information**

| Number of units:                         | 275 |
|------------------------------------------|-----|
| Number of active listings for rent:      | 35  |
| Number of active listings for sale:      | 16  |
| Building inventory for sale:             | 5%  |
| Number of sales over the last 12 months: | 10  |
| Number of sales over the last 6 months:  | 6   |
| Number of sales over the last 3 months:  | 6   |

# **Building Association Information**

Trump Palace Condominium (305) 466-2490