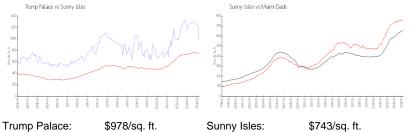

#### **Market Information**

| Trump Falace. | φ970/SQ. Π.   | Sulling Isles. | φ <i>14</i> 5/sq. π. |
|---------------|---------------|----------------|----------------------|
| Sunny Isles:  | \$743/sq. ft. | Miami-Dade:    | \$698/sq. ft.        |