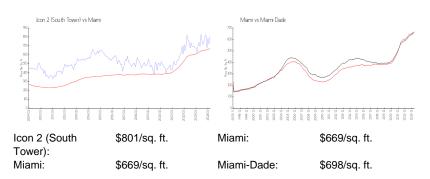

### **Inventory for Sale**

 Icon 2 (South Tower)
 6%

 Miami
 4%

 Miami-Dade
 3%