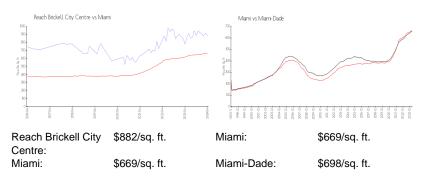

### **Market Information**

Reach Brickell City Centre

7%

| Miami      | 4% |
|------------|----|
| Miami-Dade | 3% |