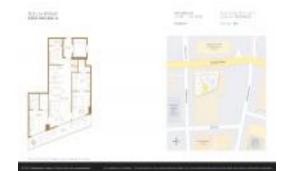

## Unit 2702 - SLS Lux Brickell

2702 - 801 S Miami Ave, Miami, FL, Miami-Dade 33130

#### **Unit Information**

 MLS Number:
 A11519939

 Status:
 Active

 Size:
 1,119 Sq ft.

Bedrooms: 2 Full Bathrooms: 2 Half Bathrooms: 1

Parking Spaces: 2 Or More Spaces

 View:
 \$1,030,000

 List Price:
 \$1,030,000

 List PPSF:
 \$920

 Valuated Price:
 \$879,000

 Valuated PPSF:
 \$786

The above valuated price is a baseline figure that does not take into account any specific renovation, upgrade, split, merge, or deterioration of the unit.