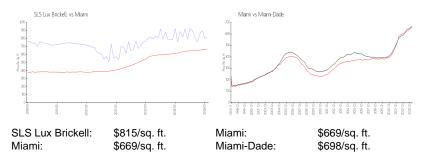

#### **Inventory for Sale**

| SLS Lux Brickell | 10% |
|------------------|-----|
| Miami            | 4%  |
| Miami-Dade       | 3%  |