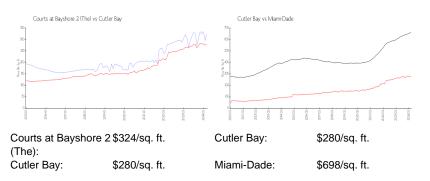

#### **Unit Information**

| MLS Number:     | A11520057    |
|-----------------|--------------|
| Status:         | Active       |
| Size:           | 1,264 Sq ft. |
| Bedrooms:       | 3            |
| Full Bathrooms: | 2            |
| Half Bathrooms: |              |
| Parking Spaces: |              |
| View:           |              |
| Rental Price:   | \$2,275      |
| List PPSF:      | \$2          |
| Valuated Price: | \$414,000    |
| Valuated PPSF:  | \$328        |
|                 |              |

#### **Inventory for Sale**

| Courts at Bayshore 2 (The) | 0% |
|----------------------------|----|
| Cutler Bay                 | 1% |
| Miami-Dade                 | 3% |