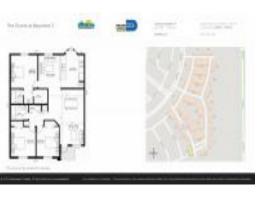

# Unit 22931 SW 88TH PL # 301-13 - Courts at Bayshore 2 (The)

22931 SW 88TH PL # 301-13 - 22301-22931 SW 88 Pl, Cutler Bay, FL, Miami-Dade 33190

#### **Unit Information**

| MLS Number:     | A11520057    |
|-----------------|--------------|
| Status:         | Active       |
| Size:           | 1,264 Sq ft. |
| Bedrooms:       | 3            |
| Full Bathrooms: | 2            |
| Half Bathrooms: |              |
| Parking Spaces: |              |
| View:           |              |
| Rental Price:   | \$2,275      |
| List PPSF:      | \$2          |
| Valuated Price: | \$414,000    |
| Valuated PPSF:  | \$328        |
|                 |              |