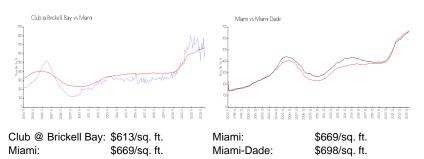

### **Market Information**

| Club @ Brickell Bay | 8% |
|---------------------|----|
| Miami               | 4% |
| Miami-Dade          | 3% |

were Arrented to an an an and the second sec