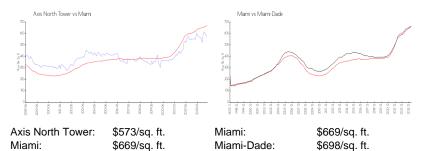

### **Inventory for Sale**

Axis North Tower 2% Miami 4% Miami-Dade 3%

## Avg. Time to Close Over Last 12 Months

Axis North Tower 67 days Miami 84 days Miami-Dade 81 days