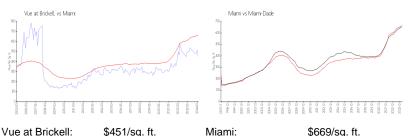

## **Market Information**

| Vue at Brickell: | \$451/sq. π.  | Mami:       | \$669/sq. π.  |
|------------------|---------------|-------------|---------------|
| Miami:           | \$669/sq. ft. | Miami-Dade: | \$694/sq. ft. |