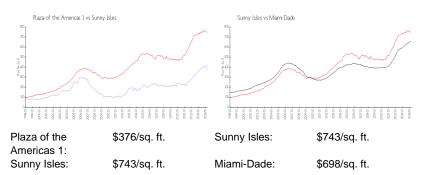

the unit.

#### **Building Information**

| Number of units:                         | 190 |
|------------------------------------------|-----|
| Number of active listings for rent:      | 9   |
| Number of active listings for sale:      | 7   |
| Building inventory for sale:             | 3%  |
| Number of sales over the last 12 months: | 3   |
| Number of sales over the last 6 months:  | 1   |
| Number of sales over the last 3 months:  | 1   |

#### **Recent Sales**

| Unit # | Size      | Closing Date | Sale Price | PPSF  |
|--------|-----------|--------------|------------|-------|
| 305    | 640 sq ft | Mar 2024     | \$250,000  | \$391 |
| 710    | 894 sq ft | Jun 2023     | \$340,000  | \$380 |
| 702    | 767 sq ft | May 2023     | \$305,000  | \$398 |

#### **Market Information**



#### **Inventory for Sale**

| Plaza of the Americas 1 | 4% |
|-------------------------|----|
| Sunny Isles             | 5% |
| Miami-Dade              | 3% |

## Avg. Time to Close Over Last 12 Months

| Plaza of the Americas 1 | 31 days  |
|-------------------------|----------|
| Sunny Isles             | 113 days |
| Miami-Dade              | 81 days  |