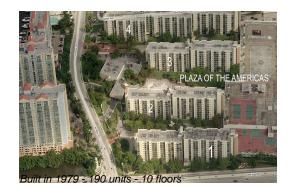

# Unit 1009 - Plaza of the Americas 1

1009 - 16909 N Bay Rd, Sunny Isles, FL, Miami-Dade 33160

#### **Building Information**

| Number of units:                         | 190 |
|------------------------------------------|-----|
| Number of active listings for rent:      | 9   |
| Number of active listings for sale:      | 7   |
| Building inventory for sale:             | 3%  |
| Number of sales over the last 12 months: | 3   |
| Number of sales over the last 6 months:  | 1   |
| Number of sales over the last 3 months:  | 1   |