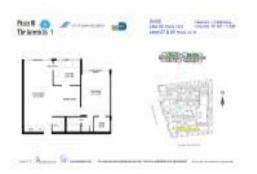

# Unit 1009 - Plaza of the Americas 1

1009 - 16909 N Bay Rd, Sunny Isles, FL, Miami-Dade 33160

### **Unit Information**

| MLS Number:<br>Status:<br>Size:<br>Bedrooms:<br>Full Bathrooms:<br>Half Bathrooms:<br>Parking Spaces: | A11520444<br>Active<br>767 Sq ft.<br>1<br>1<br>1<br>1 Space |
|-------------------------------------------------------------------------------------------------------|-------------------------------------------------------------|
| View:<br>List Price:<br>List PPSF:<br>Valuated Price:<br>Valuated PPSF:                               | \$315,000<br>\$411<br>\$290,000<br>\$378                    |
|                                                                                                       | ψ <b>0</b> 10                                               |