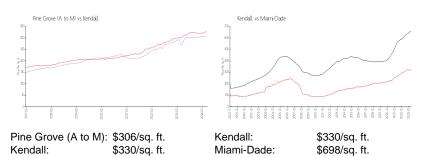

# **Inventory for Sale**

| Pine Grove (A to M) | 1% |
|---------------------|----|
| Kendall             | 0% |
| Miami-Dade          | 3% |

# Avg. Time to Close Over Last 12 Months

| Pine Grove (A to M) | 31 days |
|---------------------|---------|
| Kendall             | 25 days |
| Miami-Dade          | 81 days |