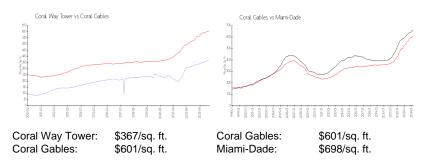

#### **Inventory for Sale**

| Coral Way Tower | 4% |
|-----------------|----|
| Coral Gables    | 2% |
| Miami-Dade      | 3% |

### Avg. Time to Close Over Last 12 Months

Coral Way Tower Coral Gables Miami-Dade 31 days 63 days 81 days